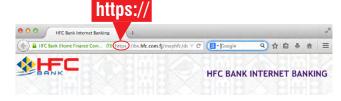

# **IMPORTANT NOTES:**

DO NOT ENTER YOUR LOGIN DETAILS if the URL link does not have https://

- Ensure your computer is up-to-date with the current versions of anti-virus and malware protection. If not, it may hinder the performance and access to the Internet Banking website and other security risks.
- If using Internet Banking at your workplace, please ensure internal network settings are not blocking access to the HFC Bank IB website. Please consult your IT administrator.

# https://ibs.hfc.com.fj/mvphfc/default.aspx

- 1. The green bar appearing on the login page will confirm that you have logged onto a genuine, secure website.
- Enter Member Login code.
- Enter Password.
  - i) For existing customers, proceed to STEP 4
  - ii) For new customers, when prompted, change password (choose a new, strong alpha-numeric password which can consist of 8 to 16 characters, a mixture of upper or lower case with at least one number, and special characters with the exception of percentage button (%).
  - iii) Read and accept Terms & Conditions. (Note that Internet Banking Terms & Conditions can be accessed on our website).
- 4. You may change your password at any time by selecting 'My Preference' menu from internet banking.
- Go to the Accounts or Payments Menu tab and select HFC Bank Bill Pay option.
- Select your HFC Bank account number to pay the Bill.
- 7. In the Biller detail section, select 'Pay New Biller' if you are paying a Biller for the first time. Enter the first 3 letters of the Biller name in the 'Search for a Biller' box e.g. enter W-A-T if paying Water Authority of Fiji for the first time. Click on search icon. Immediately Biller code for Water Authority will appear. Thereafter you will be able to view Water Authority details in your drop-down list of Billers under HFC Bank Bill Payment. The same process will apply for each new Biller you will pay for the first time.
- Enter your Customer Reference Number (CRN) provided by the Biller in the box labelled 'Reference'. (This number should appear on your Statement Bill from the Biller) Please note in the field for "Length of CRN", you will be required to add in zeros before your stated CRN to complete this field. For example: Water Authority of Fiji, Your CRN is "123456789", your complete CRN should be "0000123456789"
- Please ensure to enter the correct reference number to avoid disputes regarding non-payment of bills and possible dis-connection of service.
- 10. (Optional) Customer to create a nickname for selected Bill, same to be entered in 'Nickname for future reference' field.
- 11. Enter the amount for payment.
- 12. Confirm the date you want the HFC Bank Bill Pay to be processed on i.e. you can select the option to pay 'Now' or you can schedule the payment to be processed at a future date; however the date you select must be within the next sixty (60) days.
- 13. Please check that all the details of your payment transaction is correct
- 14. Submit and confirm the HFC Bank Bill Pav.
- Record or print the confirmation receipt number for future reference.
- 16. Please note that all your HFC Bank Bill Pay requests can be saved under 'HFC Bank Bill Pay Address Book' option in the Payments Menu.