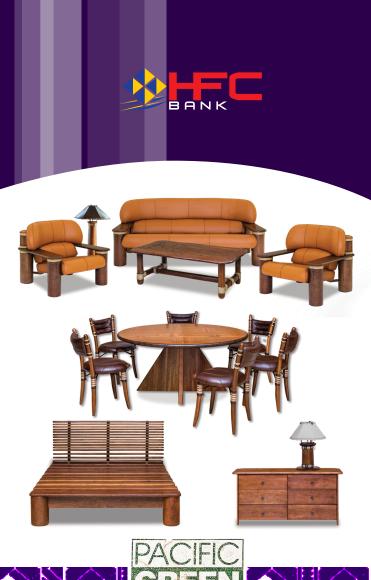

## SSCOUNT

HFC Bank & Pacific Green now offer discounted prices on selected Pacific Green furniture through HFC Bank's Lending packages\*.

From lounge to dining and bedroom suites, we offer the complete package to suit your office or home. Business and personal banking customers have the option to purchase a complete Pacific Green Package or individually select items within the Pacific Green packages. Please refer to detailed Pacific Green package listing for items offered.

YASAWA PACKAGE \$9,000.00 RRP \$18,480.00

Offer available under the following HFC Bank Lending products:

- Personal Loan
- Home Loan
- Business Loan
- Investment Loan

Contact our friendly staff today for more information: HFC Bank Customer Care: 132 001 / 3316 555 Pacific Green Customer Care: 6500 055 / 7083 443